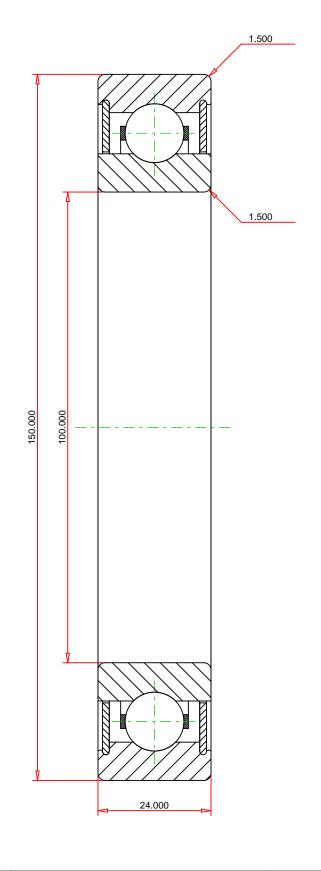

## <u>Specifications</u> | <u>Dimensions</u> | <u>Basic Load Ratings</u> | <u>Factors</u>

| Specifications – |              |               |  |  |  |
|------------------|--------------|---------------|--|--|--|
|                  | Clearance    | C0 (Normal)   |  |  |  |
|                  | Bore Size d  | 100.000 mm    |  |  |  |
|                  | Features     | Shields       |  |  |  |
|                  | Bearing Type | Standard DGBB |  |  |  |
|                  | Weight       | 1.25 Kg       |  |  |  |
|                  |              |               |  |  |  |

| Dimensi | ons                |            | - |
|---------|--------------------|------------|---|
| Ou      | tside Diameter D   | 150.000 mm |   |
| (T)u    | tside Ring Width B | 24.000 mm  |   |

| Radius Rs min | 1.500 mm |
|---------------|----------|
|---------------|----------|